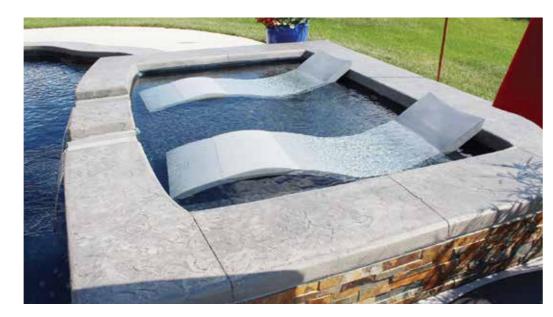

## THE BRILLIANT™

- + Built-in spa located at the shallow end next to entry steps and fun pad
- Water cascades through spa spillovers to pool and splash pad, providing a beautiful water feature
- Large built-in fun pad provides the perfect playground for adults and children alike
- + Secondary bench area located at the deep end of the pool
- + Convenient entry and exit steps
- Splash pad depth (top to bottom) is approximately 18"