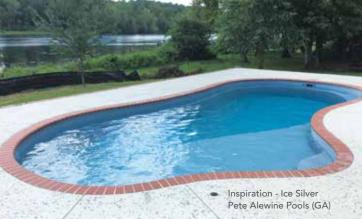

# THE INSPIRATION™

- + Softness of curvature without the loss of swim space
- + Large built-in fun pad provides the perfect playground for adults and children alike
- + Secondary bench area located at the deep end of the pool (note: not available on the 23' and 26' models)
- + Convenient entry and exit steps
- Splash pad depth (top to bottom) is approximately 18"

| Length                               | Width  | Shallow | Deep  |
|--------------------------------------|--------|---------|-------|
| 40′                                  | 15′ 6″ | 4′ 2″   | 6′ 8″ |
| 35′                                  | 15′ 6″ | 4′ 2″   | 6′ 4″ |
| 30′                                  | 15′ 6″ | 4′ 2″   | 6′ 1″ |
| 26′                                  | 13′    | 4′ 1″   | 5′ 7″ |
| 23′                                  | 13′    | 4′ 1″   | 5′ 5″ |
| *Splash pad water depth averages 18" |        |         |       |