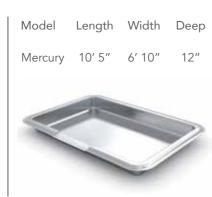

#### THE MERCURY™ TANNING LEDGE

- + Accent your installation project with sun ledges from Imagine Pools™
- + Choose your preferred placement for two to three spillways around perimeter
- + Easily installed alongside straight-walled models in the Imagine Pools<sup>™</sup> line of swimming pools
- + Easily accommodates one or two lounge chairs
- + Add bubblers and/or fountains for more fun

Model Length Width Deep
Pearl 10' 5" 7' 10" 12"

\*Spillways designed in 16" segments