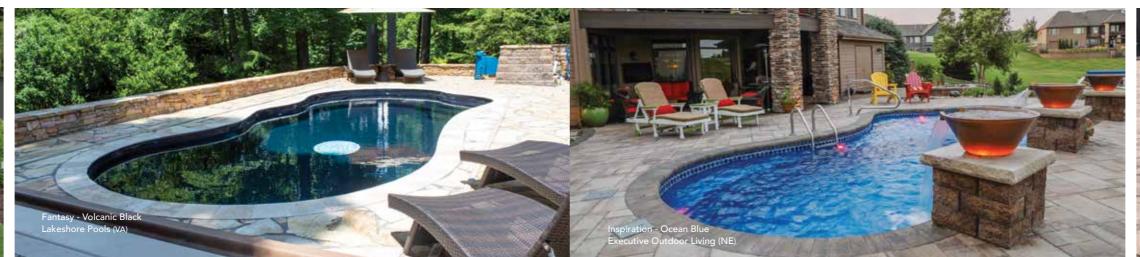

# THE FANTASY™

- + Beautiful, free-flowing design provides softness of curvature without the loss of swim space
- + Design allows for numerous landscaping options
- + Built-in fun pad that everyone can enjoy
- + Convenient entry and exit steps located at both the shallow and deep ends

# THE INSPIRATION™

- + Softness of curvature without the loss of swim space
- + Large built-in fun pad provides the perfect playground for adults and children alike
- + Secondary bench area located at the deep end of the pool (note: not available on the 23' and 26' models)
- + Convenient entry and exit steps
- Splash pad depth (top to bottom) is approximately 18"