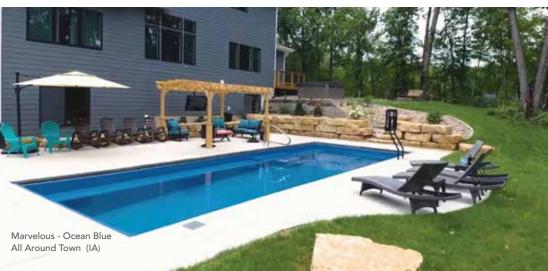

# THE MARVELOUS™

- + Features a wide bench seat running the entire length of the pool
- Large, unobstructed swimming corridor, ideal for playing games or swimming laps
- + Well-positioned entry and exit steps lead down to the pool floor
- + Sleek, modern design allows for unlimited landscaping possibilities
- + Safety ledge surrounding perimeter of pool

| Length | Width  | Shallow | Deep   |
|--------|--------|---------|--------|
| 40′    | 15′ 6″ | 4′ 1″   | 6′ 6″  |
| 35′    | 15′ 6″ | 4′ 1″   | 6′ 2″  |
| 30'    | 15′ 6″ | 4′ 1″   | 5′ 10″ |
|        |        |         |        |