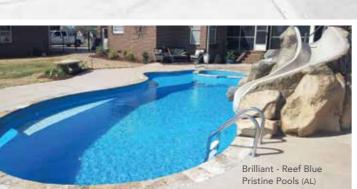

## THE BRILLIANT™

- + Built-in spa located at the shallow end next to entry steps and fun pad
- Water cascades through spa spillovers to pool and splash pad, providing a beautiful water feature
- Large built-in fun pad provides the perfect playground for adults and children alike
- + Secondary bench area located at the deep end of the pool
- + Convenient entry and exit steps
- Splash pad depth (top to bottom) is approximately 18"

| Length | Width  | Shallow | Deep  |
|--------|--------|---------|-------|
| 40′    | 15′ 6″ | 4′ 7″   | 6′ 8″ |
| 35′    | 15′ 6″ | 4′ 7″   | 6' 4" |

30' 15' 6" 4' 7" 6' 1"

\*Splash pad water depth averages 18"