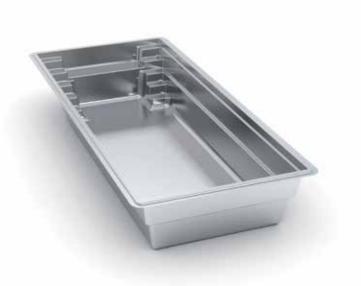

## THE BRILLIANT™

- + Built-in spa located at the shallow end next to entry steps and fun pad
- Water cascades through spa spillovers to pool and splash pad, providing a beautiful water feature
- Large built-in fun pad provides the perfect playground for adults and children alike
- + Secondary bench area located at the deep end of the pool
- + Convenient entry and exit steps
- Splash pad depth (top to bottom) is approximately 18"

| Length | Width  | Shallow | Deep  |
|--------|--------|---------|-------|
| 40′    | 15′ 6″ | 4′ 7″   | 6′ 8″ |
| 35′    | 15′ 6″ | 4′ 7″   | 6' 4" |

30' 15' 6" 4' 7" 6' 1"

\*Splash pad water depth averages 18"