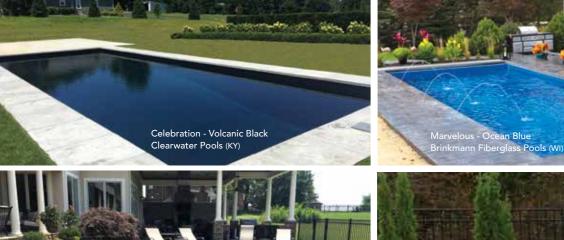

# THE CELEBRATION™

- + Features a large swim corridor ideal for avid swimmers
- + An 8' deep end allows for a type 1 diving board
- + A ledge runs along the shallow end entry-side, providing bench seating and an area for relaxation
- + The varying depths plunge to 8' accommodating swimmers of all heights

Ocean Blue

Reef Blue

Ice Silver

Storm Grey

Volcanic Black

Coral Blue

Beach Sand

(800) 997-POOL (800) 997-7665 www.imaginepools.com