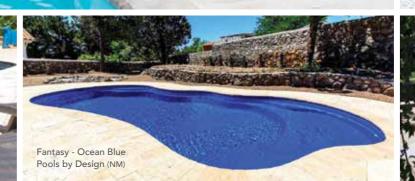

# THE FANTASY™

- + Beautiful, free-flowing design provides softness of curvature without the loss of swim space
- + Design allows for numerous landscaping options
- + Built-in fun pad that everyone can enjoy
- + Convenient entry and exit steps located at both the shallow and deep ends

| Length Width Shallow Dee |
|--------------------------|
|--------------------------|

| 35′ | 14′ 6″ | 3′ 6″ | 6′ 6″ |
|-----|--------|-------|-------|
| 30′ | 14′    | 3′ 6″ | 6′    |
| 26′ | 12′ 6″ | 3′ 6″ | 5′ 7″ |