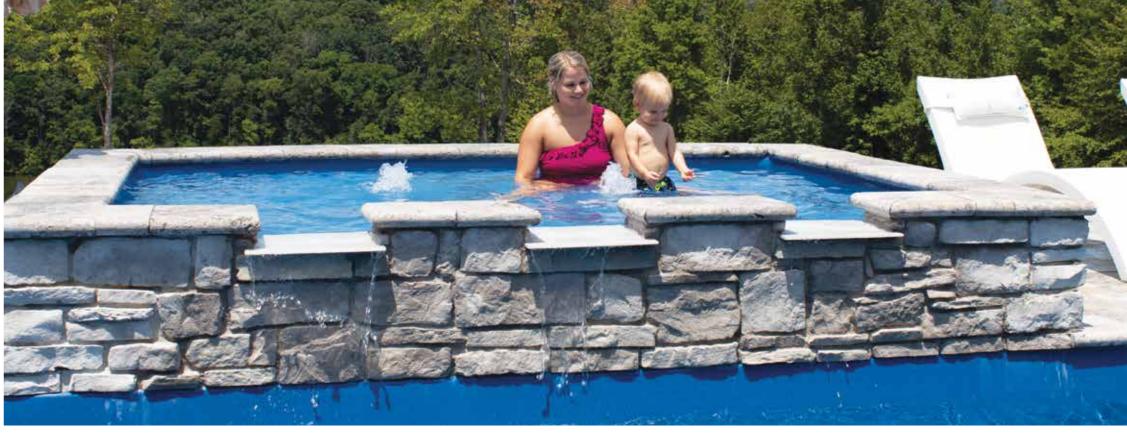

# THE INSPIRATION™

- + Softness of curvature without the loss of swim space
- + Large built-in fun pad provides the perfect playground for adults and children alike
- + Secondary bench area located at the deep end of the pool (note: not available on the 23' and 26' models)
- + Convenient entry and exit steps
- Splash pad depth (top to bottom) is approximately 18"

| Length                               | Width  | Shallow | Deep  |
|--------------------------------------|--------|---------|-------|
| 40′                                  | 15′ 6″ | 4′ 2″   | 6′ 8″ |
| 35′                                  | 15′ 6″ | 4′ 2″   | 6′ 4″ |
| 30′                                  | 15′ 6″ | 4′ 2″   | 6′ 1″ |
| 26′                                  | 13′    | 4′ 1″   | 5′ 7″ |
| 23′                                  | 13′    | 4′ 1″   | 5′ 5″ |
| *Splash pad water depth averages 18" |        |         |       |