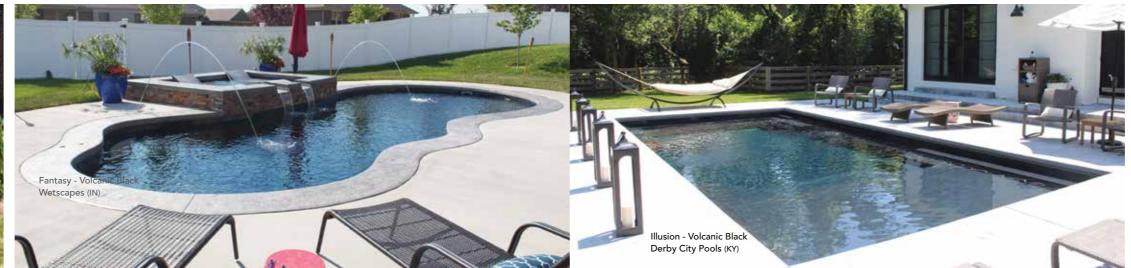

# THE FANTASY™

- + Beautiful, free-flowing design provides softness of curvature without the loss of swim space
- + Design allows for numerous landscaping options
- + Built-in fun pad that everyone can enjoy
- + Convenient entry and exit steps located at both the shallow and deep ends

| Length Width Shallow Dee |
|--------------------------|
|--------------------------|

| 35′ | 14′ 6″ | 3′ 6″ | 6′ 6″ |
|-----|--------|-------|-------|
| 30′ | 14′    | 3′ 6″ | 6′    |
| 26′ | 12′ 6″ | 3′ 6″ | 5′ 7″ |

# THE ILLUSION™

- + Our most popular design featuring a full-width splash pad
- + Entry access from three sides of the splash pad
- + Sophisticated modern styling will enhance all types of backyard designs
- + Built-in fun pad that everyone can enjoy
- + Large swimming area for both exercise and fitness
- + Deep end seats/exit steps

|  | Length | Width | Shallow | Deep |  |
|--|--------|-------|---------|------|--|
|--|--------|-------|---------|------|--|

40' 15' 5" 4' 4" 7' 35' 15' 5" 4' 4" 6' 6"

30′ 15′ 5″ 4′ 4″ 6′

\*Splash pad water depth averages 18"