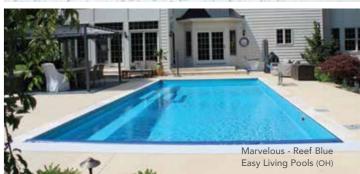

# THE MARVELOUS™

- + Features a wide bench seat running the entire length of the pool
- Large, unobstructed swimming corridor, ideal for playing games or swimming laps
- + Well-positioned entry and exit steps lead down to the pool floor
- + Sleek, modern design allows for unlimited landscaping possibilities
- + Safety ledge surrounding perimeter of pool

| Length | Width  | Shallow | Deep   |
|--------|--------|---------|--------|
| 40′    | 15′ 6″ | 4′ 1″   | 6′ 6″  |
| 35′    | 15′ 6″ | 4′ 1″   | 6′ 2″  |
| 30'    | 15′ 6″ | 4′ 1″   | 5′ 10″ |
|        |        |         |        |