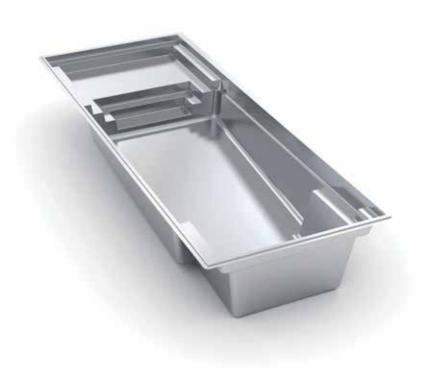

# THE VISION™

- Sleek, modern design allows for unlimited landscaping possibilities for both traditional and modern aesthetics
- + Large bench located at the step end with option to incorporate spa jets
- + Well-positioned entry and exit steps lead down to the pool floor
- + Flat-bottom design make it the perfect pool for playing pool games or for exercising

| Length   | vviatri | гат Берті |
|----------|---------|-----------|
| 26′      | 10′     | 5′        |
| 23′      | 10′     | 5′        |
| 20′      | 10′     | 5′        |
| 16′      | 10′     | 5′        |
| <u> </u> |         |           |
|          |         |           |