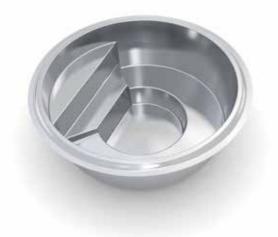

# THE MYSTIQUE SPA™

- + Experience less stress, improved circulation, better sleep, and fewer symptoms of arthritis and back pain
- + Pressure from strategicially placed jets help to rejuvenate the healing powers of warm water
- + Open seating format allows flexibility in use
- + Available in any color within the Imagine Pools<sup>™</sup> color range so you can easily match your pool and spa combination
- + Square design makes it a perfect compliment to any Imagine Pools™ model, or can be utilized as a stand alone spa with multiple jets

| Spa       | Length | Width  | Deep |
|-----------|--------|--------|------|
| Square    | 6′ 10″ | 6′ 10″ | 3′   |
| Spillover | 6′ 10″ | 6′ 10″ | 3′   |