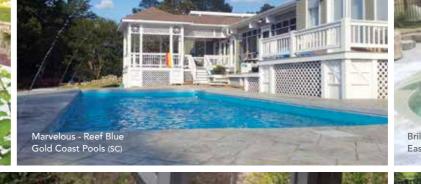

# THE MARVELOUS™

- + Features a wide bench seat running the entire length of the pool
- Large, unobstructed swimming corridor, ideal for playing games or swimming laps
- + Well-positioned entry and exit steps lead down to the pool floor
- + Sleek, modern design allows for unlimited landscaping possibilities
- + Safety ledge surrounding perimeter of pool

Ocean Blue

Reef Blue

Ice Silver

Storm Grey

Volcanic Black

Coral Blue

Beach Sand

(800) 997-POOL (800) 997-7665 www.imaginepools.com