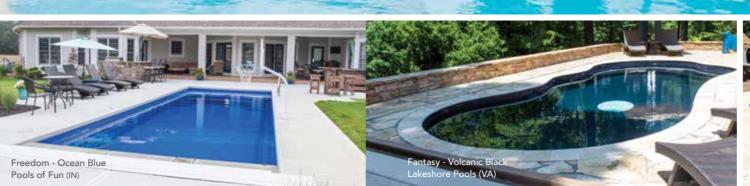

# THE FREEDOM™

- + Large bench located at the step end with option to incorporate spa jets
- + Flat-bottom design makes it the perfect pool for playing games or exercising
- + Option to incorporate a swim jet system to provide resistance training for the avid swimmer
- + Convenient entry and exit steps allow access from both sides of the pool

| Length | Width  | Flat Depth |
|--------|--------|------------|
| 30′    | 13′ 1″ | 5′         |
| 26′ 3″ | 13′ 1″ | 5′         |
| 23′    | 13′ 1″ | 5′         |
|        |        |            |

# THE FANTASY™

- + Beautiful, free-flowing design provides softness of curvature without the loss of swim space
- + Design allows for numerous landscaping options
- + Built-in fun pad that everyone can enjoy
- + Convenient entry and exit steps located at both the shallow and deep ends

| Length Width Shallow Dee |
|--------------------------|
|--------------------------|

| 35′ | 14′ 6″ | 3′ 6″ | 6′ 6″ |
|-----|--------|-------|-------|
| 30′ | 14′    | 3′ 6″ | 6′    |
| 26′ | 12′ 6″ | 3′ 6″ | 5′ 7″ |