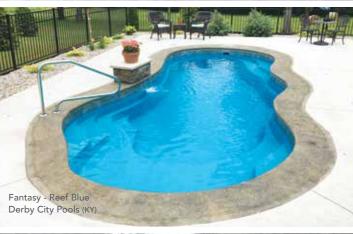

# THE FANTASY™

- + Beautiful, free-flowing design provides softness of curvature without the loss of swim space
- + Design allows for numerous landscaping options
- + Built-in fun pad that everyone can enjoy
- + Convenient entry and exit steps located at both the shallow and deep ends

| Length Width Shallow Dee |
|--------------------------|
|--------------------------|

| 35′ | 14′ 6″ | 3′ 6″ | 6′ 6″ |
|-----|--------|-------|-------|
| 30′ | 14′    | 3′ 6″ | 6′    |
| 26′ | 12′ 6″ | 3′ 6″ | 5′ 7″ |