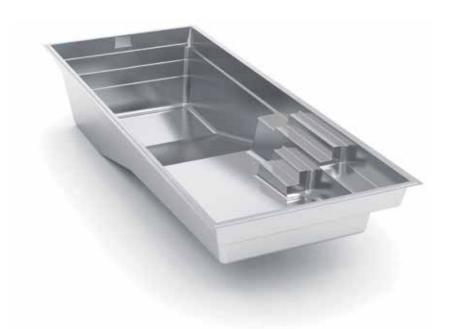

# THE MARVELOUS™

- + Features a wide bench seat running the entire length of the pool
- Large, unobstructed swimming corridor, ideal for playing games or swimming laps
- + Well-positioned entry and exit steps lead down to the pool floor
- + Sleek, modern design allows for unlimited landscaping possibilities
- + Safety ledge surrounding perimeter of pool