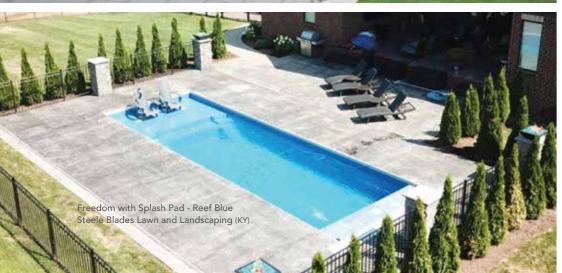

## THE FREEDOM™ WITH SPLASH PAD

- + Large splash pad is ideal for young kids to splash around or adults to relax on pool lounge chairs
- + Flat-bottom design makes it the perfect pool for playing games or exercising
- + Option to incorporate a swim jet system to provide resistance training for the avid swimmer
- + Convenient entry and exit steps allow access from both sides of the pool
- + Large splash pad depth (top to bottom = 7" making it ideal for bubbler jets)

| Length | Width  | Flat Dept |
|--------|--------|-----------|
| 38′ 1″ | 13′ 1″ | 5′        |
| 34′ 4″ | 13′ 1″ | 5′        |
| 31′ 1″ | 13′ 1″ | 5′        |

\*Splash pad is 8' 1" long, with a water depth of 7"