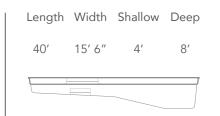

| Length | Width  | Shallow | Deep   |
|--------|--------|---------|--------|
| 40′    | 15′ 6″ | 4′ 1″   | 6′ 6″  |
| 35′    | 15′ 6″ | 4′ 1″   | 6′ 2″  |
| 30'    | 15′ 6″ | 4′ 1″   | 5′ 10″ |
|        |        |         |        |