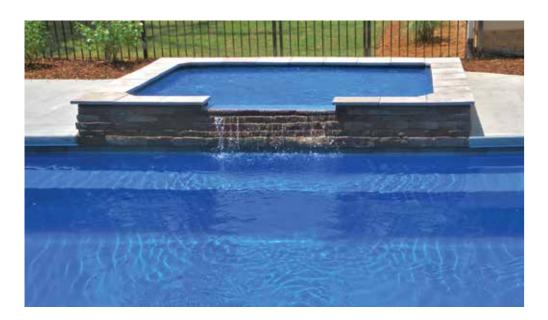

## THE BRILLIANT™

- + Built-in spa located at the shallow end next to entry steps and fun pad
- Water cascades through spa spillovers to pool and splash pad, providing a beautiful water feature
- Large built-in fun pad provides the perfect playground for adults and children alike
- + Secondary bench area located at the deep end of the pool
- + Convenient entry and exit steps
- Splash pad depth (top to bottom) is approximately 18"