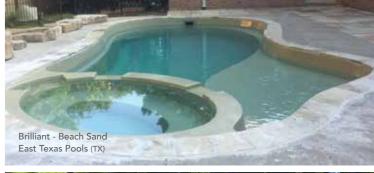

## THE BRILLIANT™

- + Built-in spa located at the shallow end next to entry steps and fun pad
- Water cascades through spa spillovers to pool and splash pad, providing a beautiful water feature
- Large built-in fun pad provides the perfect playground for adults and children alike
- + Secondary bench area located at the deep end of the pool
- + Convenient entry and exit steps
- Splash pad depth (top to bottom) is approximately 18"

Ocean Blue

Reef Blue

Ice Silver

Storm Grey

Volcanic Black

Coral Blue

Beach Sand

(800) 997-POOL (800) 997-7665 www.imaginepools.com