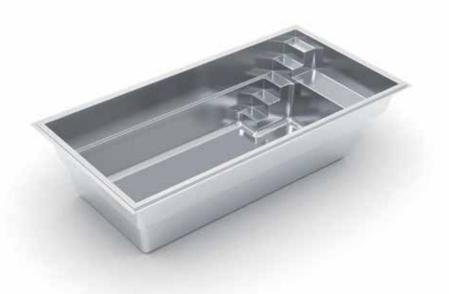

# THE INSPIRATION™

- + Softness of curvature without the loss of swim space
- + Large built-in fun pad provides the perfect playground for adults and children alike
- + Secondary bench area located at the deep end of the pool (note: not available on the 23' and 26' models)
- + Convenient entry and exit steps
- Splash pad depth (top to bottom) is approximately 18"

| Length                               | Width  | Shallow | Deep  |
|--------------------------------------|--------|---------|-------|
| 40′                                  | 15′ 6″ | 4′ 2″   | 6′ 8″ |
| 35′                                  | 15′ 6″ | 4′ 2″   | 6′ 4″ |
| 30′                                  | 15′ 6″ | 4′ 2″   | 6′ 1″ |
| 26′                                  | 13′    | 4′ 1″   | 5′ 7″ |
| 23′                                  | 13′    | 4′ 1″   | 5′ 5″ |
| *Splash pad water depth averages 18" |        |         |       |