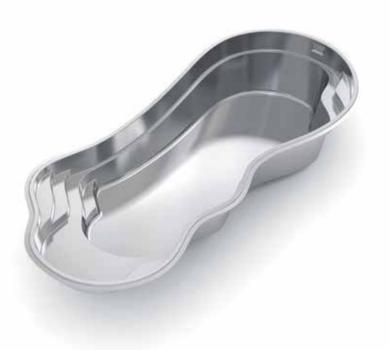

# THE VISION™

- Sleek, modern design allows for unlimited landscaping possibilities for both traditional and modern aesthetics
- + Large bench located at the step end with option to incorporate spa jets
- + Well-positioned entry and exit steps lead down to the pool floor
- + Flat-bottom design make it the perfect pool for playing pool games or for exercising

| Length   | vviatri | гат Берті |
|----------|---------|-----------|
| 26′      | 10′     | 5′        |
| 23′      | 10′     | 5′        |
| 20′      | 10′     | 5′        |
| 16′      | 10′     | 5′        |
| <u> </u> |         |           |
|          |         |           |