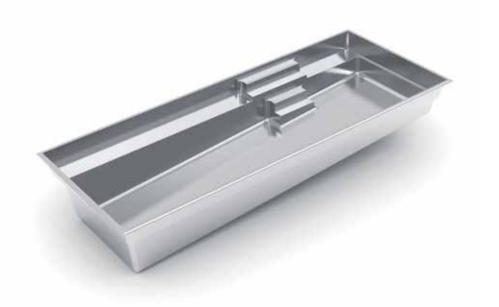

# THE MARVELOUS™

- + Features a wide bench seat running the entire length of the pool
- Large, unobstructed swimming corridor, ideal for playing games or swimming laps
- + Well-positioned entry and exit steps lead down to the pool floor
- + Sleek, modern design allows for unlimited landscaping possibilities
- + Safety ledge surrounding perimeter of pool