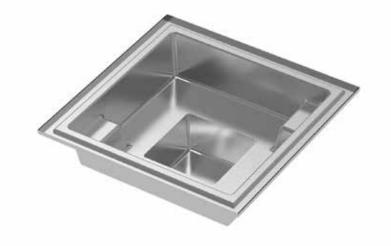

## THE EXQUISITE™

- + Our newest design that offers a large built-in fun pad provides the perfect playground for adults and children alike
- + Built-in spa allows for therapeutic massage jets to heighten relaxation
- + Convenient entry and exit steps
- + Splash pad is 7' 11" long x 7' 2" wide and the depth (top to bottom) is approximately 18"
- + Spa dimensions are 7' 9" long x 7' 2" wide with a depth of approximately 4'
- + Full-length swimming channel for fun or exercise
- + Extended bench allows for multi-swimmer seating or recreational enjoyment