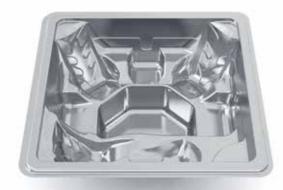

## THE EXQUISITE™

- + Our newest design that offers a large built-in fun pad provides the perfect playground for adults and children alike
- + Built-in spa allows for therapeutic massage jets to heighten relaxation
- + Convenient entry and exit steps
- + Splash pad is 7' 11" long x 7' 2" wide and the depth (top to bottom) is approximately 18"
- + Spa dimensions are 7' 9" long x 7' 2" wide with a depth of approximately 4'
- + Full-length swimming channel for fun or exercise
- + Extended bench allows for multi-swimmer seating or recreational enjoyment