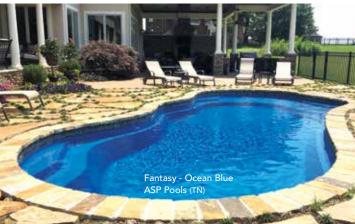

# THE FANTASY™

- + Beautiful, free-flowing design provides softness of curvature without the loss of swim space
- + Design allows for numerous landscaping options
- + Built-in fun pad that everyone can enjoy
- + Convenient entry and exit steps located at both the shallow and deep ends

| Length Width Shallow Dee |
|--------------------------|
|--------------------------|

| 35′ | 14′ 6″ | 3′ 6″ | 6′ 6″ |
|-----|--------|-------|-------|
| 30′ | 14′    | 3′ 6″ | 6′    |
| 26′ | 12′ 6″ | 3′ 6″ | 5′ 7″ |