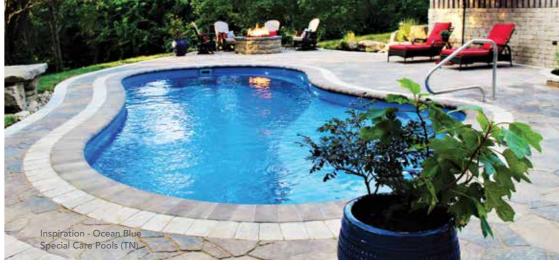

# THE INSPIRATION™

- + Softness of curvature without the loss of swim space
- + Large built-in fun pad provides the perfect playground for adults and children alike
- + Secondary bench area located at the deep end of the pool (note: not available on the 23' and 26' models)
- + Convenient entry and exit steps
- Splash pad depth (top to bottom) is approximately 18"