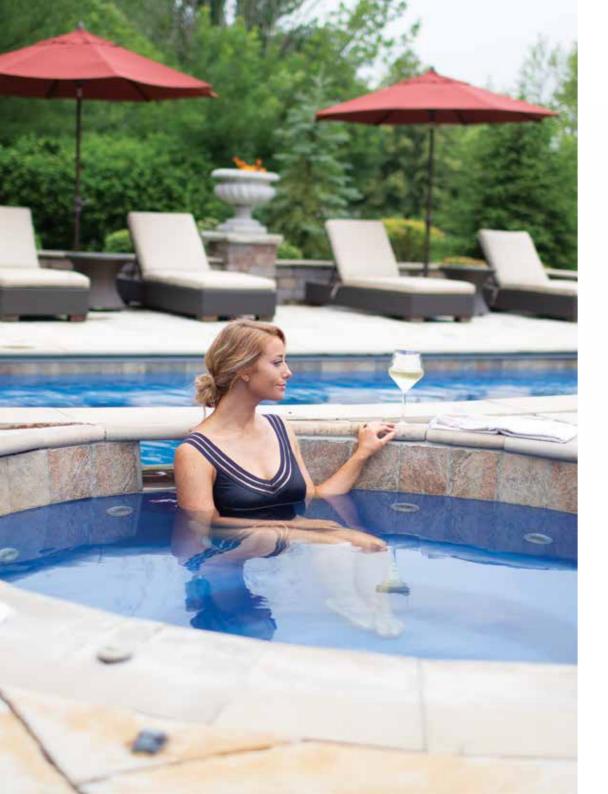

### THE DREAM SPA™ ROUND

- + Relax in the soothing warm water of your own spa
- + A popular way to reduce stress and anxiety
- + Use of your spa prior to bed could make it easier to sleep
- + Circular design allows for multiple landscaping options, as a complimentary feature or a stand-alone focal point
- + Spillover design is available so that you can elevate the spa above the pool turning it into a water feature

| Spa       | Length | Width | Deep   |
|-----------|--------|-------|--------|
| Round     | 8′     | 8′    | 2′ 10″ |
| Spillover | 8′     | 8′    | 2′ 10″ |

\*Spillover option available upon request