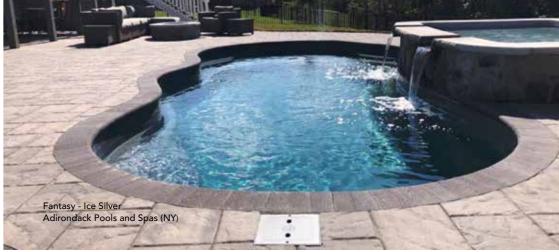

# THE FANTASY™

- + Beautiful, free-flowing design provides softness of curvature without the loss of swim space
- + Design allows for numerous landscaping options
- + Built-in fun pad that everyone can enjoy
- + Convenient entry and exit steps located at both the shallow and deep ends

| Length Width Shallow Dee |
|--------------------------|
|--------------------------|

| 35′ | 14′ 6″ | 3′ 6″ | 6′ 6″ |
|-----|--------|-------|-------|
| 30′ | 14′    | 3′ 6″ | 6′    |
| 26′ | 12′ 6″ | 3′ 6″ | 5′ 7″ |