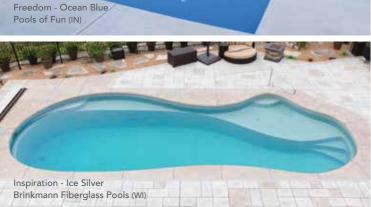

# THE INSPIRATION™

- + Softness of curvature without the loss of swim space
- + Large built-in fun pad provides the perfect playground for adults and children alike
- + Secondary bench area located at the deep end of the pool (note: not available on the 23' and 26' models)
- + Convenient entry and exit steps
- Splash pad depth (top to bottom) is approximately 18"

| Length                               | Width  | Shallow | Deep  |
|--------------------------------------|--------|---------|-------|
| 40′                                  | 15′ 6″ | 4′ 2″   | 6′ 8″ |
| 35′                                  | 15′ 6″ | 4′ 2″   | 6′ 4″ |
| 30′                                  | 15′ 6″ | 4′ 2″   | 6′ 1″ |
| 26′                                  | 13′    | 4′ 1″   | 5′ 7″ |
| 23′                                  | 13′    | 4′ 1″   | 5′ 5″ |
| *Splash pad water depth averages 18" |        |         |       |